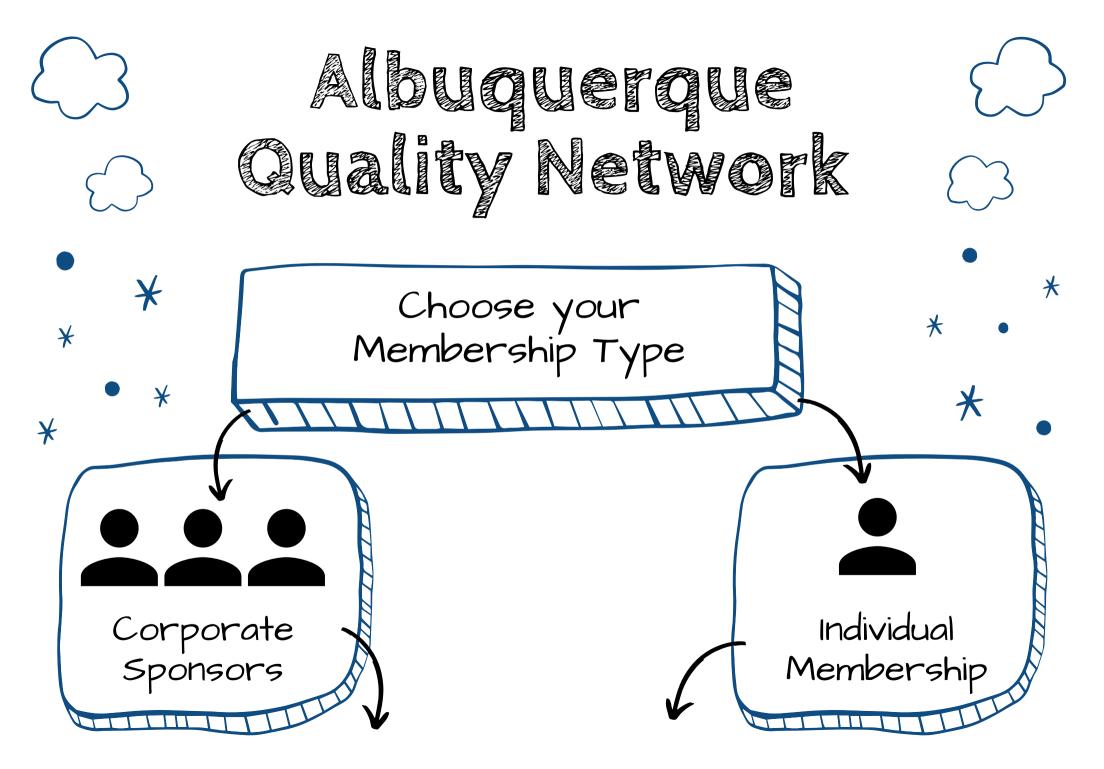

## Corporate Sponsors

Attend monthly seminars for free

Not sure if your organization is a sponsor? Look here:

http://agnetwork.org/wp/corporatepartners/ Individual Membership

That's a \$100 savings if you attend all yearly functions!