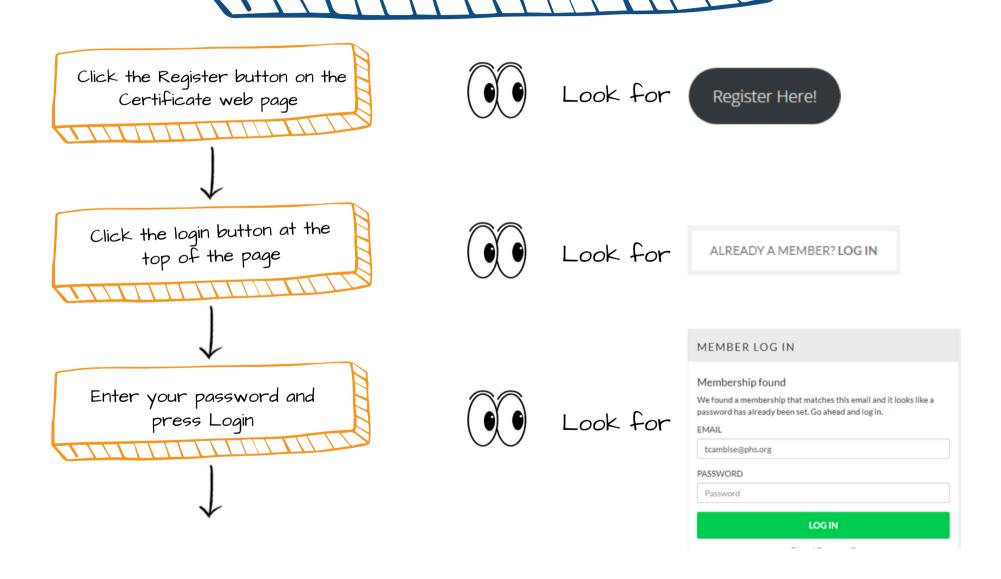

work.org/wp/corporatepartners/ Individual Membership

That's a \$100 savings if you attend all yearly functions!

> Attend monthly seminars for free with yearly membership \$100



- Professional Development
- Opportunities for Networking
- Continuing Education Units

Specialized Knowledge from Industry Experts

Added Benefits of joining the Certificate Program Certificate Program registration is available for an additional cost of \$50 per certificate level



- Set a SMART Goal of achieving a Level 1 certificate for the year
  Achieve a UNM Anderson School of
- Achieve a UNM Anderson School of Management Certificate
- Increase your marketability



Proceed to Logging in/Registering on the next page





## Registering for an Individual Membership





## Certificate/Membership Tracking



After logging in, you can see your membership/certificate status



Look for



Be sure to pay for the next certificate level so that the level you paid for matches what you are working on



Look for

If you have any questions or problems with the individual membership/certificate tracking site or just have questions related to the certificate program in general, please contact us at:

Certificates@agnetwork.org