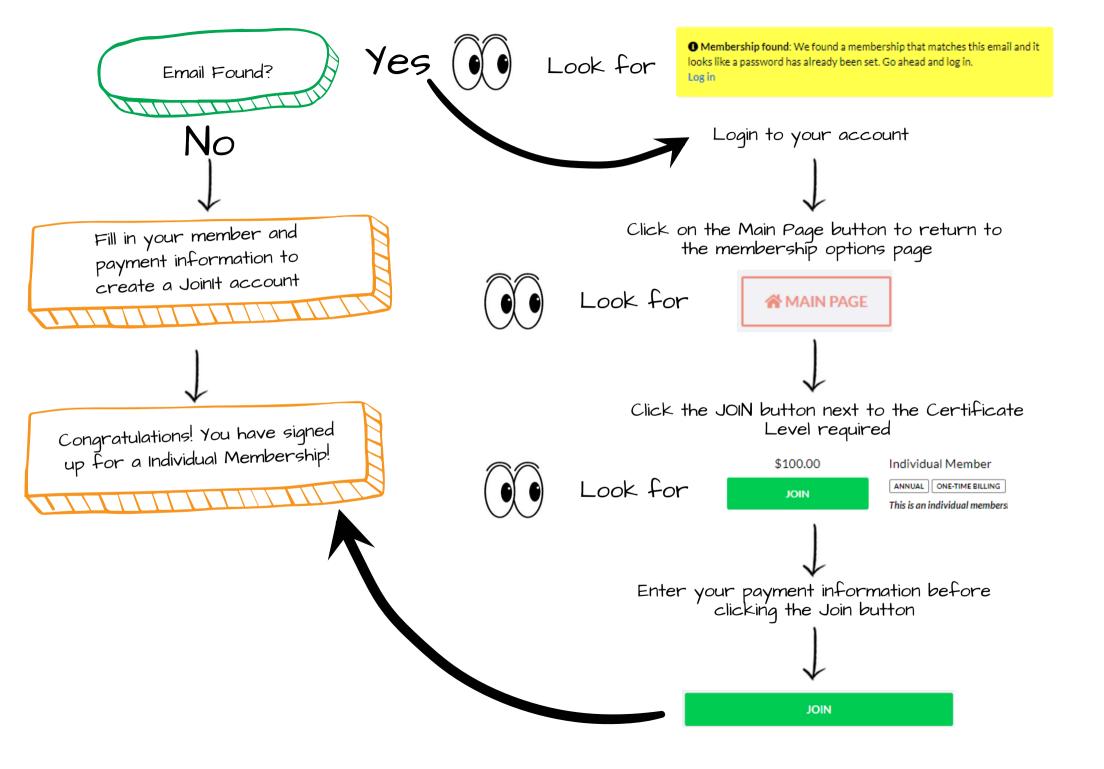

is a sponsor? Look here:

http://agnetwork.org/wp/corporatepartners/ Individual Membership

That's a \$100 savings if you attend all yearly functions!

> Attend monthly seminars for free with yearly membership \$100



- Professional Development
- Opportunities for Networking
- Continuing Education Units

Specialized Knowledge from Industry Experts

Added Benefits of joining the Certificate Program Certificate Program registration is available for an additional cost of \$50 per certificate level



- Set a SMART Goal of achieving a Level 1 certificate for the year
  Achieve a UNM Anderson School of
- Achieve a UNM Anderson School of Management Certificate
- Increase your marketability



Proceed to Logging in/Registering on the next page





## Registering for an Individual Membership





## Certificate/Membership Tracking



After logging in, you can see your membership/certificate status



Look for



Be sure to pay for the next certificate level so that the level you paid for matches what you are working on



Look for

If you have any questions or problems with the individual membership/certificate tracking site or just have questions related to the certificate program in general, please contact us at:

Certificates@agnetwork.org