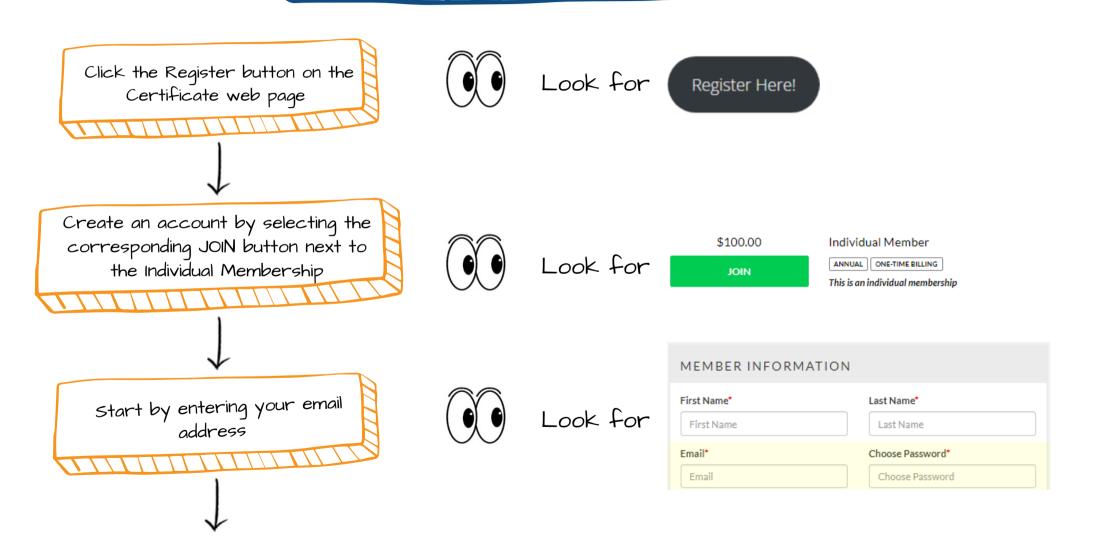

n is a sponsor? Look here:

http://agnetwork.org/wp/corporatepartners/ Individual Membership

That's a \$100 savings if you attend all yearly functions!

> Attend monthly seminars for free with yearly membership \$100



- Professional Development
- Opportunities for Networking
- Continuing Education Units

Specialized Knowledge from Industry Experts

Added Benefits of joining the Certificate Program Certificate Program registration is available for an additional cost of \$50 per certificate level



- Set a SMART Goal of achieving a Level 1 certificate for the year
  Achieve a UNM Anderson School of
- Achieve a UNM Anderson School of Management Certificate
- Increase your marketability



Proceed to Logging in/Registering on the next page





## Registering for an Individual Membership





## Certificate/Membership Tracking



After logging in, you can see your membership/certificate status



Look for



Be sure to pay for the next certificate level so that the level you paid for matches what you are working on



Look for

If you have any questions or problems with the individual membership/certificate tracking site or just have questions related to the certificate program in general, please contact us at:

Certificates@agnetwork.org