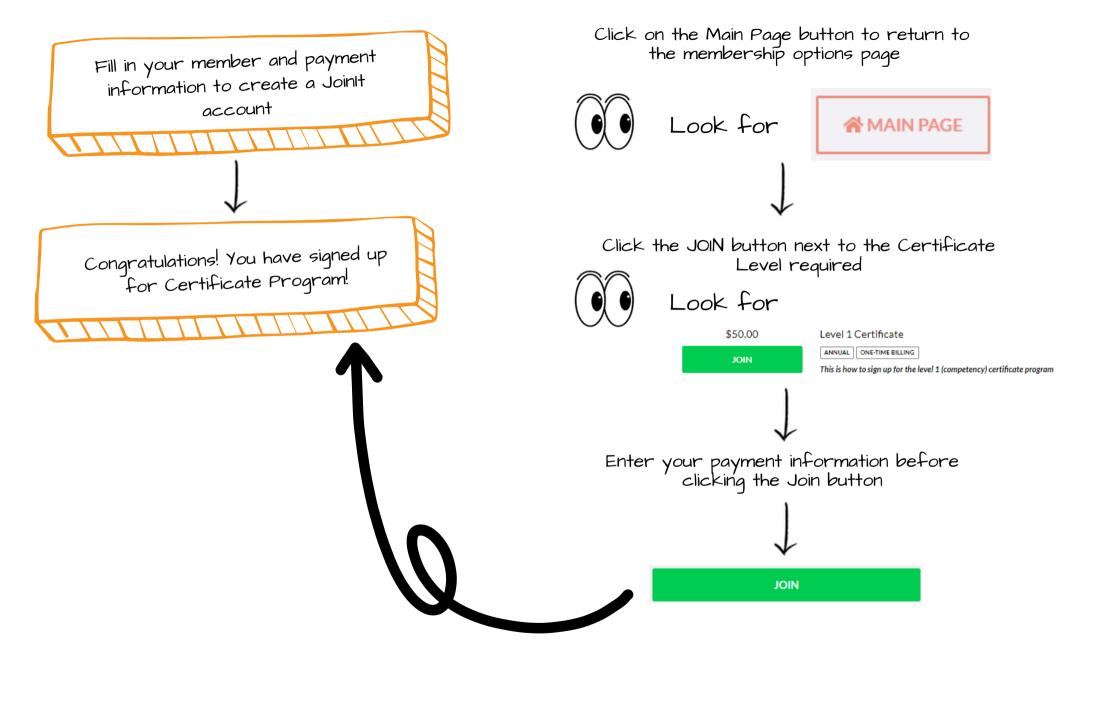

## **Topics Covered**

Membership type, pg. 2-3
Benefits of Attending Seminars and participating in the Certificate Program, pg. 4
Registering for the Certificate Program, pg. 5-7
Registering for an Individual Membership, pg. 8-9
Certificate/Membership Tracking