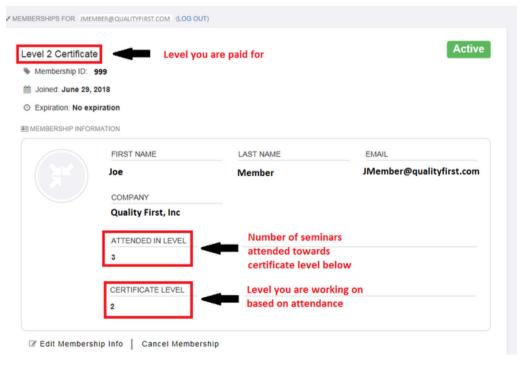

## Certificate/Membership Tracking

After logging in, you can see your membership/certificate status

Look for

Be sure to pay for the next certificate level so that the level you paid for matches what you are working on

Look for

If you have any questions or problems with the individual membership/certificate tracking site or just have questions related to the certificate program in general, please contact us at:

Certificates@agnetwork.org