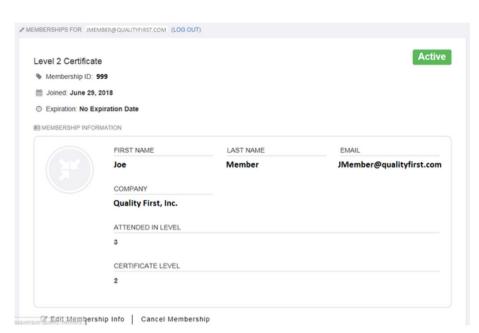

## Certificate/Membership Tracking

After logging in, you can see your membership/certificate status

Look for

Be sure to pay for the next certificate level so that the level you paid for matches what you are working on