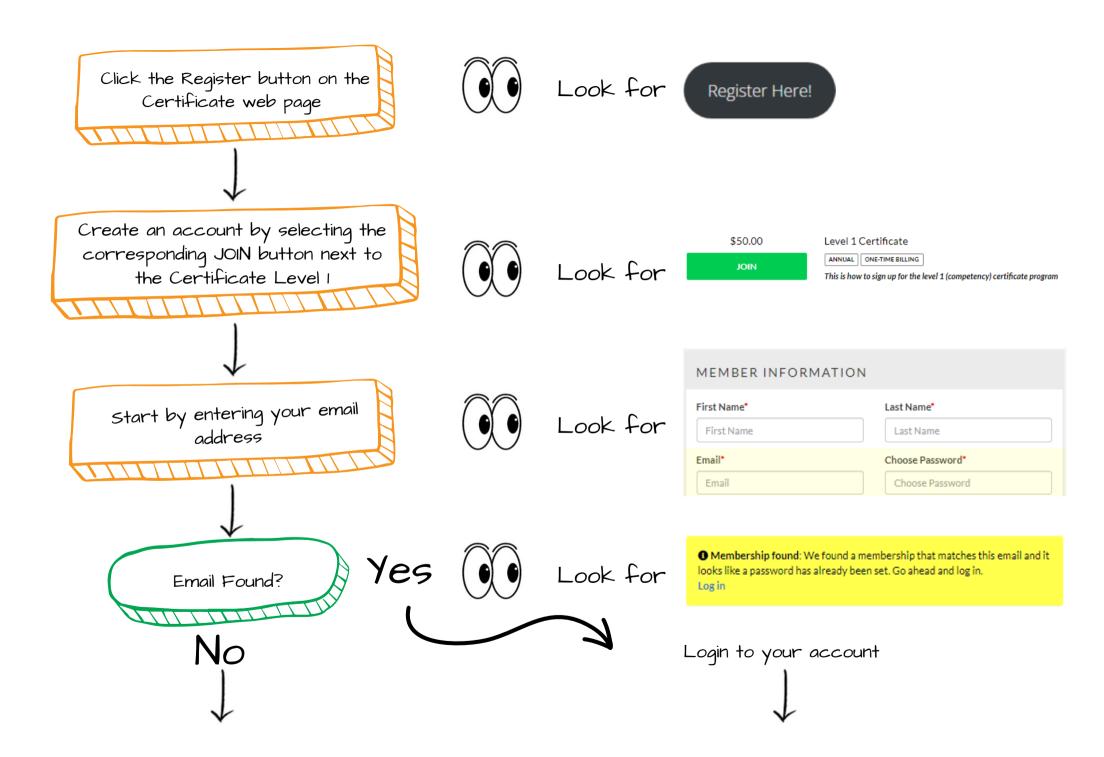

## **Topics Covered**

Membership type, pg. 2-3
Benefits of Attending Seminars and participating in the Certificate Program, pg. 4
Registering for the Certificate Program, pg. 5-7
Registering for an Individual Membership, pg. 8-9
Certificate/Membership Tracking